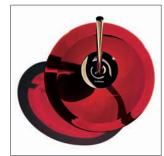

A HANSA**MURANO** bowl from the Cenedese special edition is a true work of art, hand-blown in Murano and certified to be a unique piece. From various exclusive designs with different glass bowls and metal bodies, you can choose the one that fits your personal style best – for example Spirale Bianco, Rosso and Oro (row of pictures from left to right).