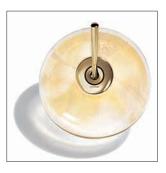

A HANSA**MURANO** bowl from the Cenedese special edition is a true work of art, hand-blown in Murano and certified to be a unique piece. From various exclusive designs with different glass bowls and metal bodies, you can choose the one that fits your personal style best – for example Spirale Bianco, Rosso and Oro (row of pictures from left to right).