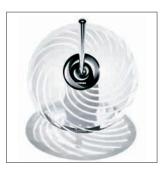

A HANSA**MURANO** bowl from the Cenedese special edition is a true work of art, hand-blown in Murano and certified to be a unique piece. From various exclusive designs with different glass bowls and metal bodies, you can choose the one that fits your personal style best – for example Spirale Bianco, Rosso and Oro (row of pictures from left to right).