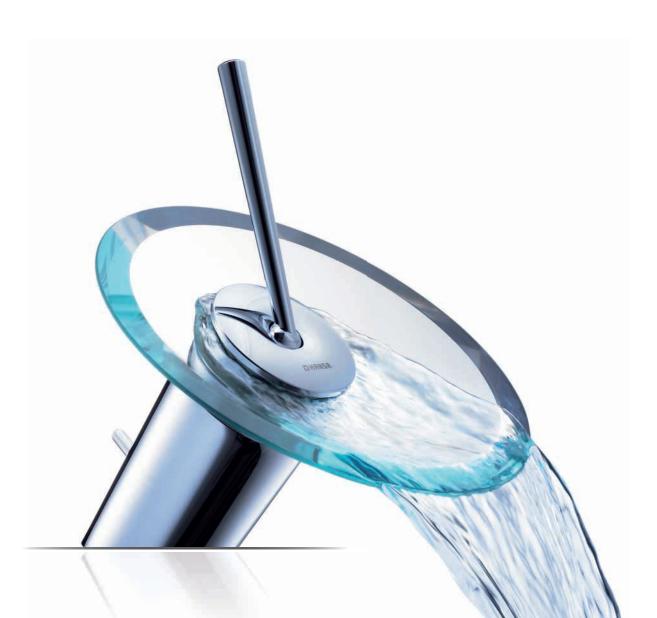

# IN EVERY ERA, IT IS THE FOUNTAINS THAT TELL THE STORIES OF WATER ART AND BATHING CULTURE: HANSA**MURANO**.

It is obvious that the HANSA**MURANO** range has been inspired by classical fountains of bygone eras. Its fascinating water features surprise, delight and captivate. As much as the character and shape seem to be inspired by historical examples, the technical interior and the performance are state-of-the-art.

HANSA**MURANO** becomes a picture of perfection with a MINACOR basin which picks up on the design of the fitting. The curves of the basin underline the shape of the glass bowl, the symmetrical intersections in the basic cubic structure make the ensemble appear almost weightless. Absolute timeless design in an absolute leading-edge interpretation: the essential accent in a modern day bathroom.