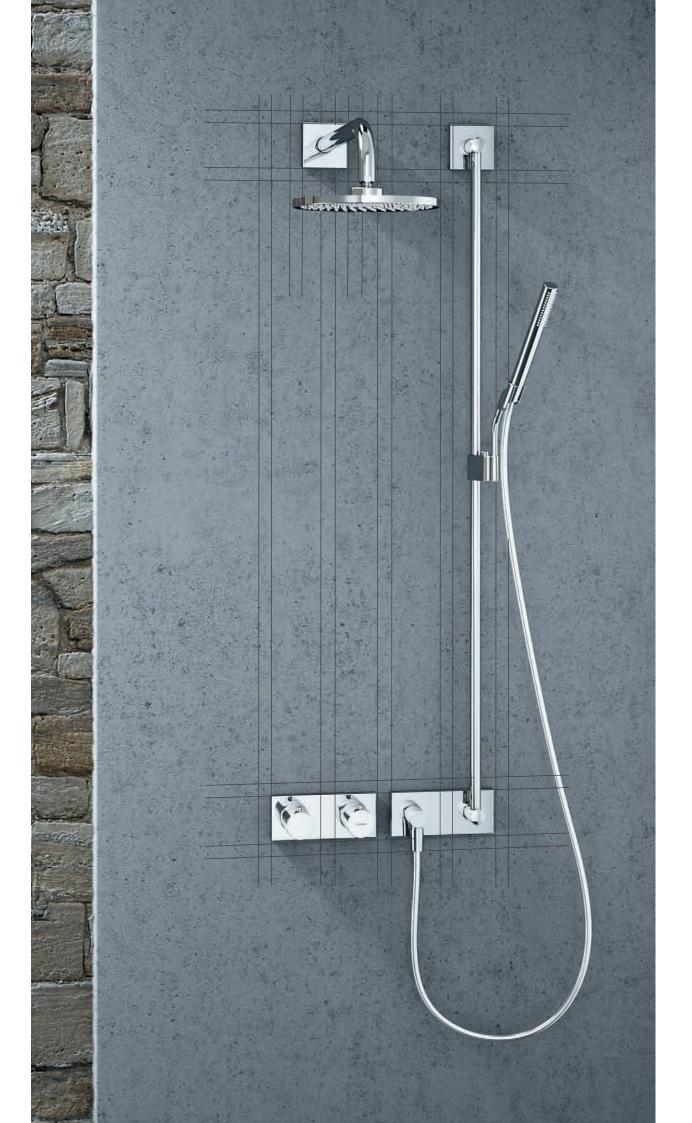

### HANSA MAKES WATER Exceptional to **experience**.

#### PERFECT DESIGN AND FUNCTIONALITY

Designing fittings that shape water, are efficient and bring the experience to life: this is something we are able to achieve by combining a variety of skills. Each HANSA fitting is made up of the latest technology, recognised design skills and last but not least the excellent craftsmanship of our designers and engineers. The end products are highly functional and provide added emotional value within the overall effective design.

#### WATER PERFORMANCE

We understand products as an inseparable unit of design and functionality. What is visible in front of the wall must be just as convincing as what is hidden inside the fitting or behind the wall. Each individual HANSA product contains extensive expertise – and thus also includes a comprehensive package of benefits for everyone who comes in to contact with the product right from the planner to the fitter and user.