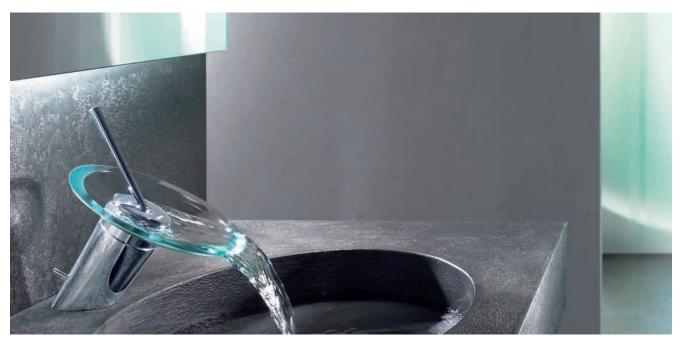

# IN EVERY ERA, IT IS THE FOUNTAINS THAT TELL THE STORIES OF WATER ART AND BATHING CULTURE: HANSA**MURANO**.

It is obvious that the HANSA**MURANO** range has been inspired by classical fountains of bygone eras. Its fascinating water features surprise, delight and captivate. As much as the character and shape seem to be inspired by historical examples, the technical interior and the performance are state-of-the-art.

HANSA**MURANO** becomes a picture of perfection with a MINACOR basin which picks up on the design of the fitting. The curves of the basin underline the shape of the glass bowl, the symmetrical intersections in the basic cubic structure make the ensemble appear almost weightless. Absolute timeless design in an absolute leading-edge interpretation: the essential accent in a modern day bathroom.